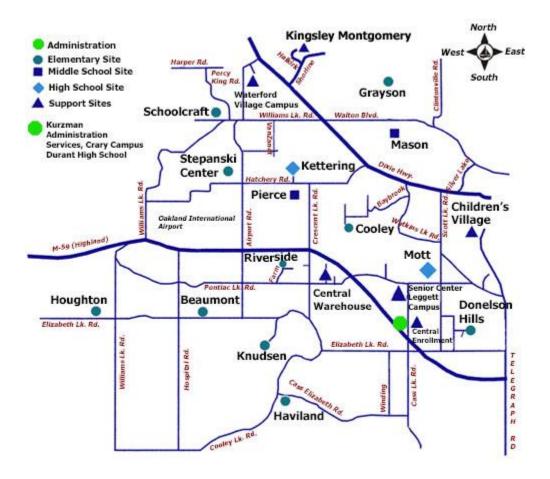

## Waterford School District Map

| Elementary Sites                                                                                                                                     |                                                                                                                                                         | Secondary Sites                                                                                                                                  | Other Sites                                                                                                         |
|------------------------------------------------------------------------------------------------------------------------------------------------------|---------------------------------------------------------------------------------------------------------------------------------------------------------|--------------------------------------------------------------------------------------------------------------------------------------------------|---------------------------------------------------------------------------------------------------------------------|
| <u>Beaumont Elementary</u>                                                                                                                           | Houghton Elementary                                                                                                                                     | <u>Kettering High School</u>                                                                                                                     | <u>Children's Village</u>                                                                                           |
| 6532 Elizabeth Lake Rd.                                                                                                                              | 8080 Elizabeth Lake Rd.                                                                                                                                 | 2800 Kettering Dr.                                                                                                                               | 1200 N. Telegraph Rd.                                                                                               |
| Waterford, Michigan 48327                                                                                                                            | White Lake, Michigan 48386                                                                                                                              | Waterford, Michigan 48329                                                                                                                        | Pontiac, Michigan 48341                                                                                             |
| Leslie Guizzetti, Principal                                                                                                                          | Valerie Grimes, Principal                                                                                                                               | Shelly Werthman, Principal                                                                                                                       | Diane Behrendt, Principal                                                                                           |
| Phone: 248.682.6822   Fax: 248.738.4723                                                                                                              | Phone: 248.698.9230   Fax: 248.698.9146                                                                                                                 | Phone: 248.673.1261   Fax: 248.673.1778                                                                                                          | Phone: 248.858.5491   Fax: 248.858.5222                                                                             |
| <u>Cooley Elementary</u>                                                                                                                             | <u>Knudsen Elementary</u>                                                                                                                               | Mott High School                                                                                                                                 | <u>Kingsley Montgomery School</u>                                                                                   |
| 2000 Highfield Street                                                                                                                                | 5449 Crescent Rd.                                                                                                                                       | 1151 Scott Lake Rd.                                                                                                                              | 4265 Halkirk                                                                                                        |
| Waterford, Michigan 48329                                                                                                                            | Waterford, Michigan 48327                                                                                                                               | Waterford, Michigan 48328                                                                                                                        | Waterford, Michigan 48329                                                                                           |
| Michael Batten, Principal                                                                                                                            | Laura Smith, Principal                                                                                                                                  | Jason Riggs, Principal                                                                                                                           | John Gregory, Principal                                                                                             |
| Phone: 248.673.0300   Fax: 248.674.6322                                                                                                              | Phone: 248.682.7300   Fax: 248.738.4711                                                                                                                 | Phone: 248.674.4134   Fax: 248.674.2825                                                                                                          | Phone: 248.623.9660   Fax: 248.623.9167                                                                             |
| Donelson Hills Elementary                                                                                                                            | Riverside Elementary                                                                                                                                    | Durant High School                                                                                                                               | Waterford Community Education                                                                                       |
| 2690 Wewoka                                                                                                                                          | 5280 Farm Rd.                                                                                                                                           | 501 N. Cass Lake Rd.                                                                                                                             | 501 N. Cass Lake Road                                                                                               |
| Waterford, Michigan 48328                                                                                                                            | Waterford, Michigan 48327                                                                                                                               | Waterford, Michigan 48328                                                                                                                        | Waterford, Michigan 48328                                                                                           |
| Ann Marie Kruse, Principal                                                                                                                           | Erica Rolack, Principal                                                                                                                                 | Craig Blomquist, Principal                                                                                                                       | Kelly Allen, Director                                                                                               |
| Phone: 248.682.9530   Fax: 248.738.4703                                                                                                              | Phone: 248.674.0805   Fax: 248.674.7686                                                                                                                 | Phone: 248.674.3145   Fax: 248.674.6320                                                                                                          | Phone: 248.682.7800   Fax: 248.738.4799                                                                             |
| <u>Grayson Elementary</u><br>3800 W. Walton Blvd.<br>Waterford, Michigan 48329<br>Samantha Lam, Principal<br>Phone: 248.673.8900   Fax: 248.674.6319 | <u>Schoolcraft Elementary</u><br>6400 Maceday Dr.<br>Waterford, Michigan 48329<br>Alexandra Velez, Principal<br>Phone: 248.623.6211   Fax: 248.623.2635 | Mason Middle School<br>3835 W. Walton Blvd.<br>Waterford, Michigan 48329<br>Roger Opsommer, Principal<br>Phone: 248.674.2281   Fax: 248.673.3718 | Central Enrollment<br>501 N. Cass Lake Road<br>Waterford, Michigan 48328<br>Phone: 248.681.2076   Fax: 248.681.2193 |
| Haviland Elementary                                                                                                                                  | Stepanski Early Childhood Center                                                                                                                        | Pierce Middle School                                                                                                                             |                                                                                                                     |
| 5305 Cass Elizabeth Rd.                                                                                                                              | 6010 Hatchery Rd.                                                                                                                                       | 5145 Hatchery Rd.                                                                                                                                |                                                                                                                     |
| Waterford, Michigan 48327                                                                                                                            | Waterford, Michigan 48329                                                                                                                               | Waterford, Michigan 48329                                                                                                                        |                                                                                                                     |
| Michelle Sullivan, Principal                                                                                                                         | TBD, Principal                                                                                                                                          | Yvonne Dixon, Principal                                                                                                                          |                                                                                                                     |
| Phone: 248.682.2620   Fax: 248.738.4798                                                                                                              | Phone: 248.666.9593   Fax: 248.666.8669                                                                                                                 | Phone: 248.674.0331   Fax: 248.674.4222                                                                                                          |                                                                                                                     |