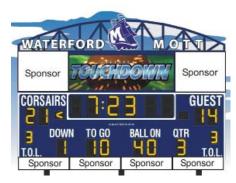

### **Scoreboard Panels**

### **Large Panel Advertising\***

\$3,500 (1 Year)

- 50" x 64" full color panel advertisement
- Two side panels available at each high school
- \$2,800/year renewal for two additional years
- · Vinyl banner for stadium placement included
- Professional graphic design services included

#### **Small Panel Advertisement\***

\$1,500 (1 Year)

- 24" x 75" full color panel advertisement
- Four bottom panels available at each high school
- \$1,000/year renewal for two additional years
- Professional graphic design services included