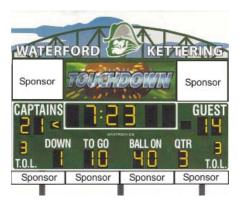

### **Scoreboard Panels**

### **Large Panel Advertising\***

\$3,500 (1 Year)

- 50" x 64" full color panel advertisement
- Two side panels available at each high school
- \$2,800/year renewal for two additional years
- · Vinyl banner for stadium placement included
- Professional graphic design services included

#### **Small Panel Advertisement\***

\$1,500 (1 Year)

- 24" x 75" full color panel advertisement
- Four bottom panels available at each high school
- \$1,000/year renewal for two additional years
- Professional graphic design services included