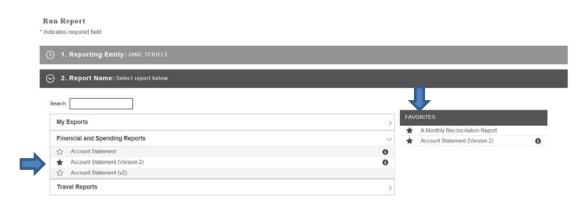

#### CLICK ON REPORT NAME - FINANCIAL SPENDING REPORTS

• ADD ACCOUNT STATEMENT (VERSION.2) TO YOUR FAVORITES ON RIGHT THEN CLICK ON VERSION 2.

#### CLICK ON CRITERIA AND NAME THE REPORT BY MONTH