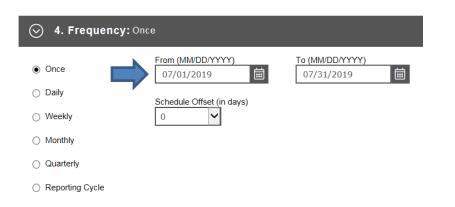

#### CLICK ON CRITERIA AND NAME THE REPORT BY MONTH

#### Run Report

\* Indicates required field

| ② 2. Report Na                                       | <b>me:</b> Account Sta | tement (Version 2) |               |                        |
|------------------------------------------------------|------------------------|--------------------|---------------|------------------------|
| Solution (Solution) 3. Criteria: Solution (Solution) | elect criteria belo    | w                  |               |                        |
| () 4. Frequency                                      | Conce                  |                    |               |                        |
| S. Delivery C                                        | ptions and No          | otifications: Syst | em Inbox & TE | KIEJ01@WSDMI.ORG       |
| Submit Request                                       | Cancel                 |                    |               |                        |
| 3. Criteria: Select criteria                         | below                  |                    |               | -                      |
|                                                      |                        |                    |               |                        |
| Date Type                                            | Account<br>8 Sele      |                    | Report 1      |                        |
| Posting                                              | ▼ 8 Sele               | ctea               | ACCO          | UNT STATEMENT-JULY2019 |
| Report Type<br>Adobe PDF                             | ~                      |                    |               |                        |
| Adobe PDF                                            | ·                      |                    |               |                        |
| Number Frank                                         | ~                      |                    |               | 26/2                   |
| Number Format                                        |                        |                    |               |                        |
| XX,XXX.XX                                            |                        |                    |               |                        |
|                                                      | ×                      |                    |               |                        |